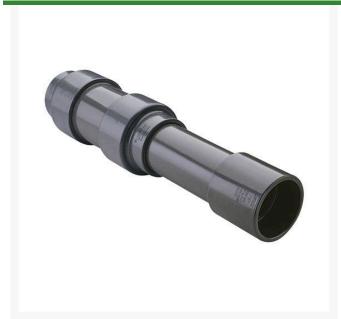

## 1 1/2 PVC Expansion Joint (Soc x 6) EPDM

RG826015X6

## **Details**

Triple O-ring sealed telescoping design with 6" travel. Compact installation eliminates need for expansion loops. EPDM or Viton pressure O-ring seal with dual "Wiper" O-ring for extended life. Support piston eliminates binding, Minimizes alignment problems. Excellent for use as a repair coupling. 1/2" - 2" 235 psi @ 73 F. 2-1/2" - larger 150 psi @ 73 F1/2" - 2" 235 psi @ 73F (23C). 2-1/2" - 12" 150 psi @ 73F (23C). 4" 100 psi @ 73F (23C).

## **Specifications**

Manufacturer Spears
Fitting Size 1-1/2
Seal Type EPDM

**Evergreen** 

C/. Bartomeu Amat, 2, Entlo 1 Terrassa, 08225 +34 931 130 054

https://evergreen.rrproducts.com/