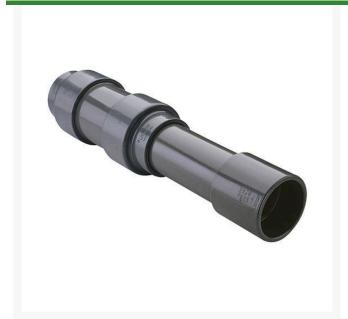

## 1-1/4 PVC Expansion Joint (Soc x 6) EPDM

RG826012X6

## **Details**

Triple O-ring sealed telescoping design with 6" travel. Compact installation eliminates need for expansion loops. EPDM or Viton pressure O-ring seal with dual "Wiper" O-ring for extended life. Support piston eliminates binding, Minimizes alignment problems. Excellent for use as a repair coupling. 1/2" - 2" 235 psi @ 73 F. 2-1/2" - larger 150 psi @ 73 F1/2" - 2" 235 psi @ 73F (23C). 2-1/2" - 12" 150 psi @ 73F (23C). 4" 100 psi @ 73F (23C).