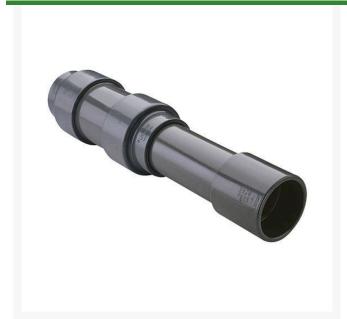

## 1 1/4 PVC Expansion Joint (Soc x 12) EPDM

RG826012X12

## **Details**

Triple O-ring sealed telescoping design with 12" travel. Compact installation eliminates need for expansion loops. EPDM or Viton pressure O-ring seal with dual "Wiper" O-ring for extended life. Support piston eliminates binding, Minimizes alignment problems. Excellent for use as a repair coupling. 1/2" - 2" 235 psi @ 73 F. 2-1/2" - larger 150 psi @ 73 F1/2" - 2" 235 psi @ 73F (23C) 2-1/2" - 12" 150 psi @ 73F (23C) 14" 100 psi @ 73F (23C)