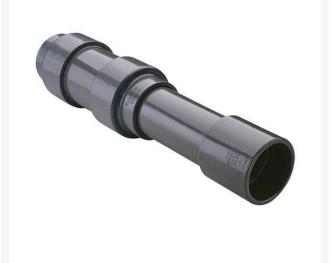

## **1 PVC Expansion Joint (Soc x 6) EPDM** RG826010X6

## Details

Triple O-ring sealed telescoping design with 6" travel. Compact installation eliminates need for expansion loops. EPDM or Viton pressure O-ring seal with dual "Wiper" O-ring for extended life. Support piston eliminates binding, Minimizes alignment problems. Excellent for use as a repair coupling. 1/2" - 2" 235 psi @ 73 F. 2-1/2" - larger 150 psi @ 73 F1/2" - 2" 235 psi @ 73F (23C). 2-1/2" - 12" 150 psi @ 73F (23C). 4" 100 psi @ 73F (23C).