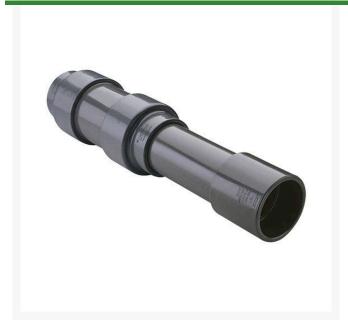

## 1 PVC Expansion Joint (Soc x 12) EPDM

RG826010X12

## **Details**

Triple O-ring sealed telescoping design with 12" travel. Compact installation eliminates need for expansion loops. EPDM or Viton pressure O-ring seal with dual "Wiper" O-ring for extended life. Support piston eliminates binding, Minimizes alignment problems. Excellent for use as a repair coupling. 1/2" - 2" 235 psi @ 73 F. 2-1/2" - larger 150 psi @ 73 F1/2" - 2" 235 psi @ 73F (23C) 2-1/2" - 12" 150 psi @ 73F (23C) 14" 100 psi @ 73F (23C)