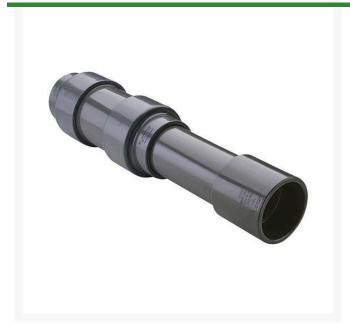

## 3/4 PVC Expansion Joint (Soc x 12) EPDM

RG826007X12

## **Details**

Triple O-ring sealed telescoping design with 12" travel. Compact installation eliminates need for expansion loops. EPDM or Viton pressure O-ring seal with dual "Wiper" O-ring for extended life. Support piston eliminates binding, Minimizes alignment problems. Excellent for use as a repair coupling. 1/2" - 2" 235 psi @ 73 F. 2-1/2" - larger 150 psi @ 73 F1/2" - 2" 235 psi @ 73F (23C) 2-1/2" - 12" 150 psi @ 73F (23C) 14" 100 psi @ 73F (23C)