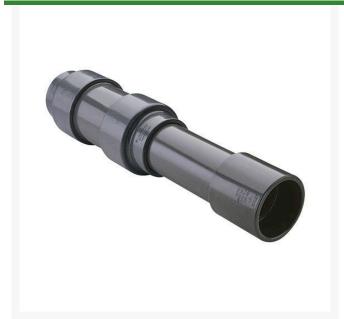

## 1/2 PVC Expansion Joint (Soc x 6) EPDM

RG826005X6

## **Details**

Triple O-ring sealed telescoping design with 6" travel. Compact installation eliminates need for expansion loops. EPDM or Viton pressure O-ring seal with dual "Wiper" O-ring for extended life. Support piston eliminates binding, Minimizes alignment problems. Excellent for use as a repair coupling. 1/2" - 2" 235 psi @ 73 F. 2-1/2" - larger 150 psi @ 73 F1/2" - 2" 235 psi @ 73F (23C). 2-1/2" - 12" 150 psi @ 73F (23C). 4" 100 psi @ 73F (23C).