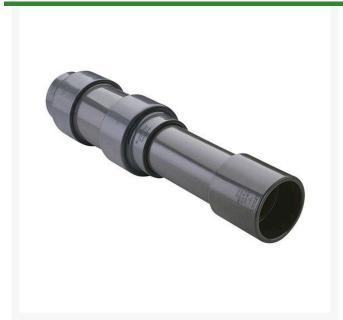

## 1/2 PVC Expansion Joint (Soc x 12) EPDM

RG826005X12

## **Details**

Triple O-ring sealed telescoping design with 12" travel. Compact installation eliminates need for expansion loops. EPDM or Viton pressure O-ring seal with dual "Wiper" O-ring for extended life. Support piston eliminates binding, Minimizes alignment problems. Excellent for use as a repair coupling. 1/2" - 2" 235 psi @ 73 F. 2-1/2" - larger 150 psi @ 73 F1/2" - 2" 235 psi @ 73F (23C) 2-1/2" - 12" 150 psi @ 73F (23C) 14" 100 psi @ 73F (23C)