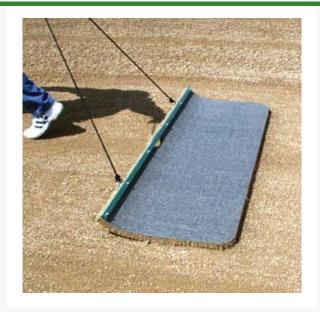

## Hand Pull Cocoa Fiber Drag Mat - 6 ' x 2' - 36 lbs

R11042

## **Details**

Natural fiber hand-drag cocoa mats, equipped with rope handle and steel lead bar, are ideal for providing a highly professional finish on athletic fields and golf courses. These mats virtually float across the surface, manicuring after topdressing greens or between innings on the baseball field, smoothing baselines, cutouts, infield edges, mounds and home plate. Both mats include rope handle and steel lead bar.

- Deliver a professional, manicured appearance
- Ideal for golf courses and athletic fields
- Steel lead bar and rope handle