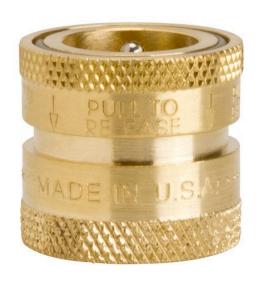

# **Brass Quick Disconnect 3/4in Female** RG742

### Details

No more twisting and turning! Eliminate the hassle of connecting and disconnecting hoses and hose accessories. Simply pull the collar back to connect or disconnect your hose or hose accessory. Unrestricted full water flow design. <sup>3</sup>/<sub>4</sub>" male and female hose threads. Heavy duty brass. USA.

- 3/4" male and female hose threads
- Heavy-duty brass
- Pull back collar to connect / disconnect