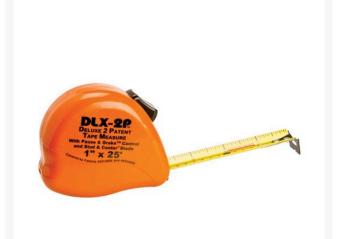

## Details

Totally unique 1" x 25' tape measure designed to find the center automatically. The center number strip gives you the half way point for all blade markings to avoid mistakes. No calculations necessary. Blade markings are readable from BOTH sides of the tape. Great for left or right handed use. Pause and brake buttons for temporary "pause" during extending or measuring and to avoid injury to fingers. Quickly and easily marks for studs with color-coded brackets at 16" and 24" intervals.

- Finds center automatically
- Half-way point for all blade markings
- Center number strip displays halfway point for all markings
- Easy for both right and left handers
- Marked on both sides of blade
- Pause and brake buttons
- 25 feet long