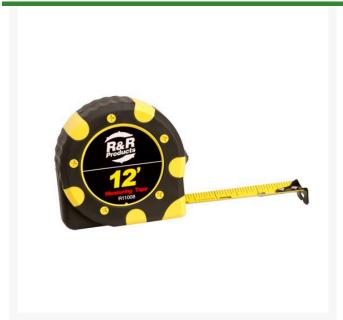

## **Deluxe Tape Measure - 3/4 x 12'** R11008

## **Details**

Durable, easy-to-read feet and inches tape rule is perfect for any maintenance or mechanical job. Designed with high-visibility yellow/black case and ergonomic cushion grip. This economical tape features a 3/4" nylon-coated blade with blade lock. Belt clip. Lightweight. 3/4" W x 12' L.

- Easy to read
- 3/4" nylon-coated blade
- High visibility yellow/black case
- Ergonomic cushion grip
- Blade lock
- Belt clip
- 3/4" W x 12' L