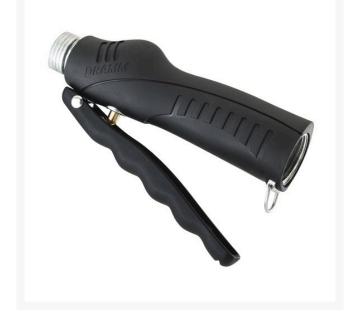

# Dramm 65 Touch 'n Flo Pro Trigger Valve

RG73065

### Details

The addition of this convenient squeeze lever activated shut-off valve between your nozzle and the hose provides easy on/off operation. The lightweight die-cast zinc body features a rubbermolded grip with a wire latch trigger lock for continuous spraying ending hand fatigue. Highoutput 22 GPM @ 40 psi. Fits 3/4" I.D. hose. Durable.

- High-output, one-touch trigger valve
- Lightweight
- Rubber-molded grip for durability and comfort
- Wire latch trigger lock for storage or constant spraying
- Fits standard 3/4" hose
- Black