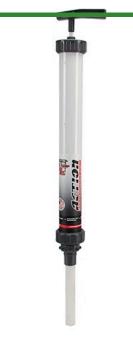

## Hand Pump Pro XL - 20" RG7142

## Details

Quickly remove trapped water from large body sprinkler heads, valve boxes, clogged drains and low lying areas. Commercial grade PVC construction with a rigid anodized aluminum rod for durability. The suction piston is equipped with an O-ring seal and a threaded end cap making these pumps easy to dissemble, clean, then, reassemble. Includes 8" extension. Available in 10" pump chamber with 14 oz stroke or 20" pump chamber with 32 oz stroke.

- 32 oz. Stroke
- 20" Pump Chamber
- Thick PVC Construction
- Disassembles for Easy Cleaning
- Interchangeable Attachments
- 8" Extension Included