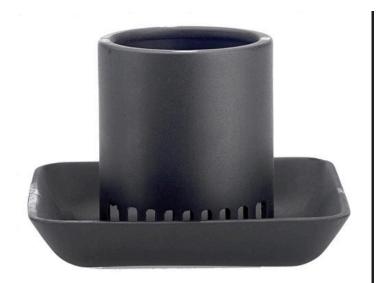

## **Details**

The MudGuard slides on the end of a Gulp Pro with 36" or 72" hose to prevent the pump from clogging in muddy conditions. This easy to attach and remove guard features a built-in filter to minimize mud and debris from burring into the pump.

- Fits Gulp Pro Water Removal Suction Pumps
- Built-in Filter Minimizes Clogging and Makes Pumping Easier
- A "Must Have" Accessory for Dirty Water Use
- Omni-Directional
- Easy On and Off for Cleaning Out Debris