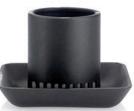

## Details

The MudGuard slides on the end of a Gulp UltraMax Plus with 36" or 72" hose to prevent the pump from clogging in muddy conditions. This easy to attach and remove guard features a built-in filter to minimize mud and debris from burring into the pump.

- Minimizes pump from burring into mud/debris and quickly clogging
- Quick attach and removal
- Built-in filter
- Fits Gulp Pumps 2019 and Prior