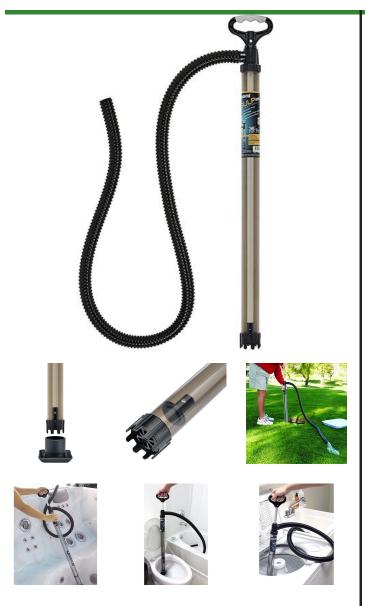

## Underhill Big Gulp Pro Water Removal Suction Pump - Heavy Duty 36in Pump - 72in Discharge Tubing w/ Mudguard

RG7107

## **Details**

Self-priming hand pump removes 35 oz per stroke. Designed with removable MudGuard to prevent the pump from clogging in muddy conditions. Unique replacement plunger seal and O-ring wiper seal assemblies for extra long pump life. Removable intake foot/filter for easy cleaning. Self priming. High volume water capacity. Heavy duty corrosion-proof construction. Ergonomic Contour super-grip handle. Super smooth and durable pumping action. Easy, push-button cleaning system. Replacement part kits available. 36" pump chamber. 36" or 72" outlet hose.

Please note: Due to excessive air freight charges, this item will be shipped ground freight.

- Super High-Capacity Water Removal Suction Pump
- Aircraft Aluminum Grade Pump Shaft -Virtually Unbreakable
- Ideal for Water Removal from Sprinklers and Valve Boxes
- Self Priming
- Heavy-Duty Clear Polycarbonate Cylinder Body
- 37 oz /Stroke
- Removable MudGuard with Built-in Filter
- 36in Pump Chamber
- High Suction Power
- 72in Discharge Hose

## **Specifications**

Manufacturer Underhill Body Length 36in Hose Length 72 in

**Evergreen** 

C/. Bartomeu Amat, 2, Entlo 1 Terrassa, 08225

https://evergreen.rrproducts.com/