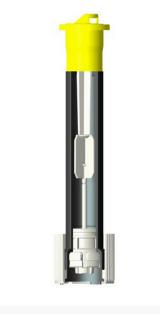

## Signature 6" Pop-Up Internal Piston Retrofit Kit RG63XR-06

## Details

-Retrofit any existing 6300 sprayhead with new iStop. -The new iStop saves water by stopping the flow of water on broken or damaged heads as well as stopping the flow of water during nozzle. -Shuts off if the nozzle is removed -Shuts off if the riser is broken at any point above the top level of the cap