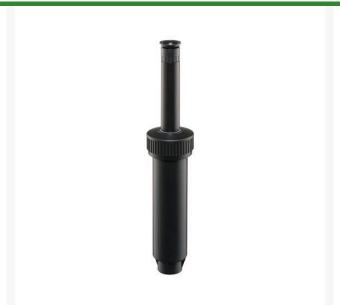

## Signature 4" Pop-Up Spray Head - Body Only

RG63XE-04

## **Details**

-The 63XE series comes the with the iStop feature, a pressure regulating valve, and a factory installed anti-drain valve (ADV). -The new iStop saves water by stopping the flow of water on broken or damaged heads as well as stopping the flow of water during nozzle maintenance. -The pressure regulator maintains optimum nozzle performance and prevents misting. -The anti-drain valve (ADV) will prevent low head drainage and prevent flooding or erosion. - Will hold back up to 10 ft (3 m) difference in elevation.