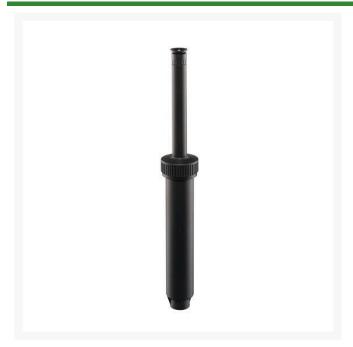

## Signature 6" Pop-Up Spray Head - Body Only - w/ Istop

## **Details**

-The 63XC series comes with all the same great features as the standard 63XA model with the addition of the new iStop feature. -The new iStop saves water by stopping the flow of water on broken or damaged heads as well as stopping the flow of water during nozzle maintenance.