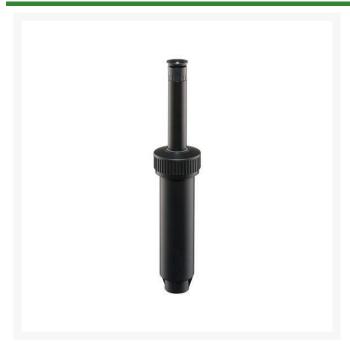

## Signature 4" Pop-Up Spray Head - Body Only - w/ Istop

RG63XC-04

## **Details**

-The 63XC series comes with all the same great features as the standard 63XA model with the addition of the new iStop feature. -The new iStop saves water by stopping the flow of water on broken or damaged heads as well as stopping the flow of water during nozzle maintenance.