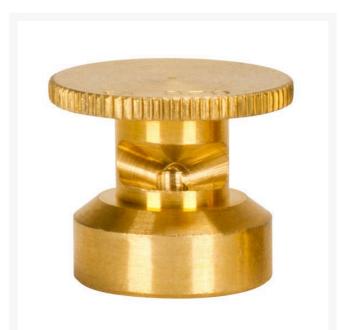

## Details

The 600 Series nozzles are manufactured to the highest industry standards. They may be used on pop-up sprinklers in lawn areas or on adapters for shrub and planter watering. They are precision machined from yellow brass bar stock in a low profile design. Specific for sprinklers accepting 5/8-28 thread.