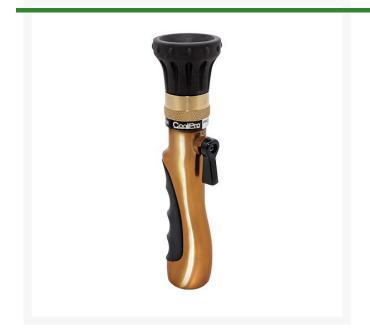

## Underhill Coolpro Fog Nozzle with Aluminum Valve - 3/4in FHT - 4-6 gpm @ 80PSI

RG620

## **Details**

A hot summer day can be murder on your greens. Use too much water and you risk damage to the roots. CoolPro is the first nozzle specifically designed for the single purpose of lightly misting the turf canopy to cool without over watering, and its 25 foot fogging pattern gets the job done quickly. Perfect for tournament play, CoolPro puts down only enough water to cool the turf canopy. It prevents wilting while maintaining good ball speed. Agronomic handle valve ensures easy grip and variable on/off control. All metal zinc and aircraft aluminum construction for long life.

- All-metal zinc and aluminum construction
- 4-6 GPM at 80 PSI
- 3/4" hose thread
- Patented Precision nozzle fogs at 70psi to deliver 25ft pattern