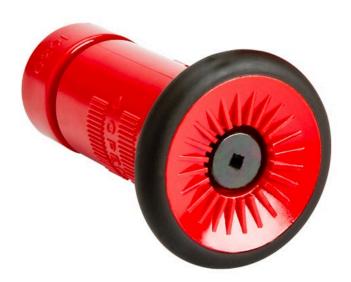

## Details

Combination straight stream, fog, shut-off nozzle. Constructed of durable molded polycarbonate with a thick protective rubber bumper for industrial and commercial use. Available in 1" NHT, 22GPM and 3/4" GHT, 8 GPM. Height 4-3/4". Lightweight. ULC Listed. Red.

- 1" NHT, 22 GPM
- Combination straight stream, fog, shut-off nozzle
- Durable molded polycarbonate
- Thick rubber bumper for commercial, industrial use