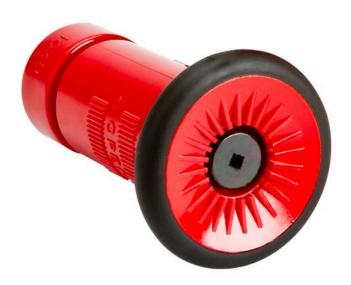

## Details

Combination straight stream, fog, shut-off nozzle. Constructed of durable molded polycarbonate with a thick protective rubber bumper for industrial and commercial use. Available in 1" NHT, 22GPM and 3/4" GHT, 8 GPM. Height 4-3/4". Lightweight. ULC Listed. Red.

- Combination straight stream, fog, shut-off nozzle
- Durable molded polycarbonate
- Thick rubber bumper for commercial/industrial use
- 3/4" GHT provides 8 GPM

## Specifications

Manufacturer Color Height R&R Products Red 4-3/4 in