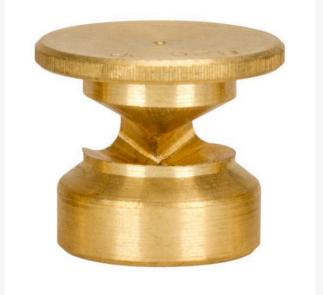

## Mist Nozzle - 3/4 Circle RG61034

## Details

The 600 Series nozzles are manufactured to the highest industry standards. They may be used on pop-up sprinklers in lawn areas or on adapters for shrub and planter watering. They are precision machined from yellow brass bar stock in a low profile design. Specific for sprinklers accepting 5/8-28 thread.