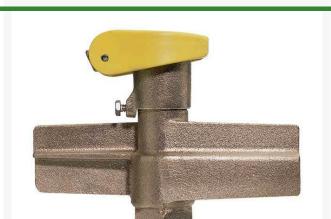

## **Quick Coupling Valve - 1 Yellow Top** RG5RCAR

## **Details**

Lid stays closed by strong positive action spring. High visibility Tuff Top or brass lids available. Constructed of solid red brass for durability, economy, and recyclability. Available with Acme threaded outlet (QB44 Series only) (AT). Wrench flats at base for easy installation. Drain hole in body to minimize debris collection. Chevron-shaped wiper seal to reduce leakage around key while inserted. Flow ranges from 5 - 100 gpm. Handles pressures up to 150 psi. British version available (BS). Five-year warranty.