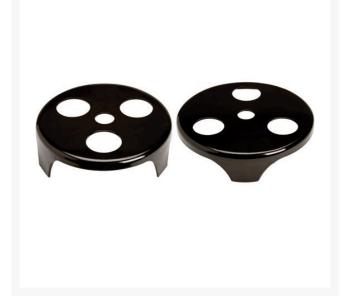

## Sprinkler Head Trimmer - 5-1/2" Dia. - Fits 1" Arbor

## **Details**

Steel cutters attach to a straight shaft string trimmer for a fast, uniform, oversized cut around sprinkler heads and control valve covers. One-piece formed steel design for extra durability. Use also for yardage marker installation or to trim around sand traps and bunkers.

- Extremely durable one-piece formed steel cutter
- Attach to brush cutter adaptable string trimmer
- Quickly cuts around sprinkler heads & control valve covers
- Use to install yardage markers
- Trims sand traps & bunkers
- 5-1/2" Fits 1" arbor