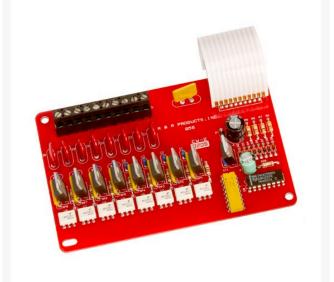

## Standard 8 Station Triac Module RG5040

## Details

Direct Replacement Boards. No Tools Needed For Seamless Integration.

Technical Features: Equal to or better electronic specifications. Utilizes Motorola triac switches. Surge Protection: R&R boards use fast acting M.O.V.s. Also equipped with self-resetting fuse. vs. OEM's use slow reaction pill type. Some boards have no ground terminals. Utilizes old glass barrel fuse - one shot and it's done!