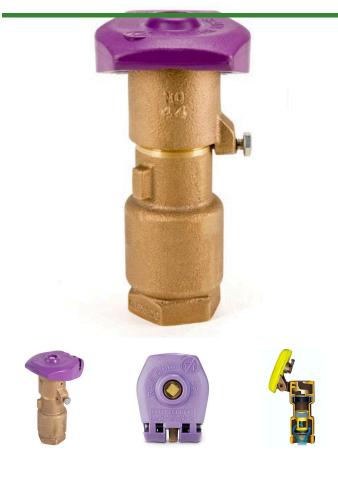

## Rain Bird Brass Quick Coupling Valve 2-PIECE Body - 1" w/ Purple NP Rubber

**Cover** RG44NP

## Details

Industrial-strength brass quick-coupling valves for convenient water access in potable and non-potable systems. Rugged, red brass construction for long life and reliable performance. Reliable operation with strong corrosion-resistant stainless steel spring.