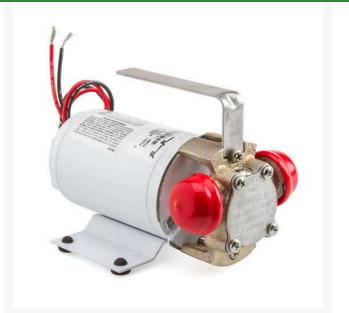

## Centrifugal Pump - 12V RG4365

## Details

This powerful, non-submersible, 115 volt AC pump delivers peak performance whenever you need to pump water. Instant self-priming allows for immediate delivery or instant emergency dewatering. When electrical power is not readily available, its potent 12 volt DC pump is ready to work. Simple but safe battery hook-up allows for immediate pumping capabilities. Reverse the poles and reverse the flow direction. Garden hose inlet.