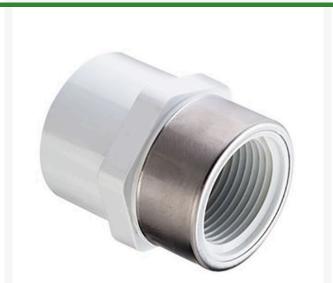

## 4 PVC Female Adapter (Soc x Srfpt) SCH40

RG435040SR

## **Details**

Threaded Brass Insert and Stainless Steel Collar are molded in place as an integral part of each fitting for superior strength. Secondary O-ring seal compensates for expansion and contraction variations between materials. Low profile design accommodates streamline installation. NOT FOR USE WITH COMPRESSED AIR OR GASES