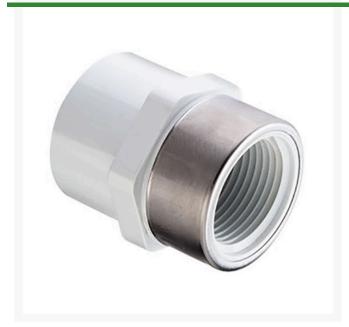

## 2-1/2 PVC Female Adapter (Soc x Srfpt) SCH40

RG435025SR

## **Details**

Threaded Brass Insert and Stainless Steel Collar are molded in place as an integral part of each fitting for superior strength. Secondary O-ring seal compensates for expansion and contraction variations between materials. Low profile design accommodates streamline installation. NOT FOR USE WITH COMPRESSED AIR OR GASES