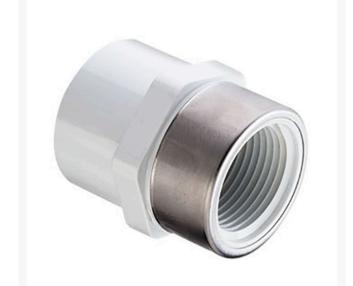

## 2 PVC Female Adapter (Soc x Srfpt) **SCH40**

RG435020SR

## Details

Threaded Brass Insert and Stainless Steel Collar are molded in place as an integral part of each fitting for superior strength. Secondary O-ring seal compensates for expansion and contraction variations between materials. Low profile design accommodates streamline installation. NOT FOR USE WITH COMPRESSED AIR OR GASES