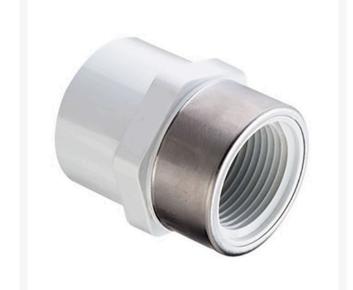

## 1-1/4 PVC Female Adapter (Soc x Srfpt) SCH40

RG435012SR

## Details

Threaded Brass Insert and Stainless Steel Collar are molded in place as an integral part of each fitting for superior strength. Secondary O-ring seal compensates for expansion and contraction variations between materials. Low profile design accommodates streamline installation. NOT FOR USE WITH COMPRESSED AIR OR GASES