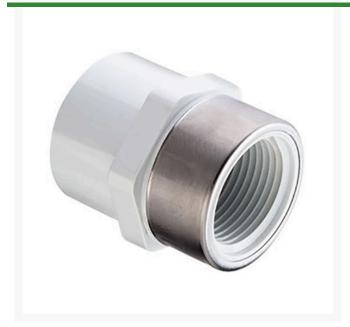

## 1/2 PVC Female Adapter (Soc x Srfpt) SCH40

## **Details**

Threaded Brass Insert and Stainless Steel Collar are molded in place as an integral part of each fitting for superior strength. Secondary O-ring seal compensates for expansion and contraction variations between materials. Low profile design accommodates streamline installation. NOT FOR USE WITH COMPRESSED AIR OR GASES