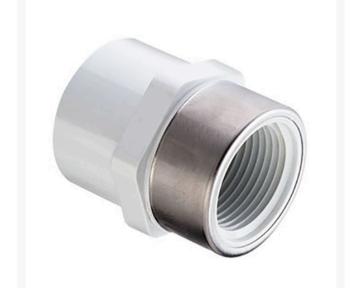

## 1/4 PVC Female Adapter (Soc x Srfpt) SCH40

RG435002SR

## Details

Threaded Brass Insert and Stainless Steel Collar are molded in place as an integral part of each fitting for superior strength. Secondary O-ring seal compensates for expansion and contraction variations between materials. Low profile design accommodates streamline installation. NOT FOR USE WITH COMPRESSED AIR OR GASES