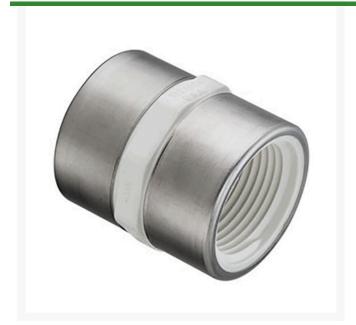

## 2 PVC Thd Coupling (Srfpt) SCH40

RG430020SR

## **Details**

Threaded Brass Insert and Stainless Steel Collar are molded in place as an integral part of each fitting for superior strength. Secondary O-ring seal compensates for expansion and contraction variations between materials. Low profile design accommodates streamline installation. NOT FOR USE WITH COMPRESSED AIR OR GASES

## **Specifications**

ManufacturerSpearsBox Quantity10Fitting Size2

Fitting Type Coupling Grade SCH 40

Package Quantity 1

Savings Volume Buy

**Evergreen** 

C/. Bartomeu Amat, 2, Entlo 1 Terrassa, 08225

https://evergreen.rrproducts.com/