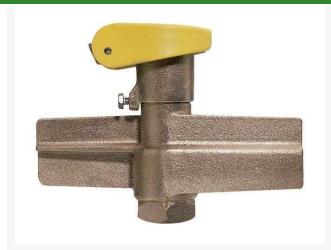

## Quick Coupling Valve - 3/4 Yellow Top RG3LRCAR

## Details

Lid stays closed by strong positive action spring. High visibility Tuff Top or brass lids available. Constructed of solid red brass for durability, economy, and recyclability. Available with Acme threaded outlet (QB44 Series only) (AT). Wrench flats at base for easy installation. Drain hole in body to minimize debris collection. Chevron-shaped wiper seal to reduce leakage around key while inserted. Flow ranges from 5 - 100 gpm. Handles pressures up to 150 psi. British version available (BS). Five-year warranty.