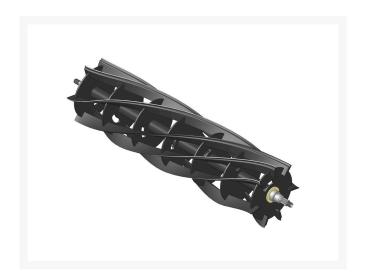

# **Reel - 7 Blade** R11-6879

#### **Details**

R&R Reel blades are manufactured from high carbon-boron alloy steel and then hardened to RC46-49 to match the temper of our bedknives and original equipment bedknives. All R&R Reels are cylindrically ground on bearing surfaces and then relief ground. Reels are then precision computer balanced for extended bearing and reel life. R&R Products Reels are guaranteed against defects in material and workmanship for the life of the reel under normal use.

- High Carbon-Boron Alloy Steel
- Cylindrically Ground on Bearing Surfaces
- Precision Computer Balanced