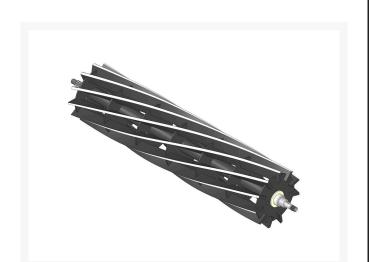

## Reel - 11 Blade R11-5119

## Details

R&R Reel blades are manufactured from high carbon-boron alloy steel and then hardened to RC46-49 to match the temper of our bedknives and original equipment bedknives. All R&R Reels are cylindrically ground on bearing surfaces and then relief ground. Reels are then precision computer balanced for extended bearing and reel life. R&R Products Reels are guaranteed against defects in material and workmanship for the life of the reel under normal use.

- High Carbon-Boron Alloy Steel
- Cylindrically Ground on Bearing Surfaces
- Precision Computer Balanced

Replaces

R&R Products Toro R47-4220 11-5119, 47-4220