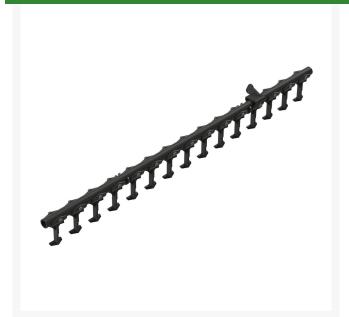

## **Details**

The Mid-Mount Weeder Toolbar is designed with 15 cultivation-style tines to remove weeds and grass from unwanted areas before raking or to level sand eliminating washboarding. Use with R08731G (Green) or R08731 (Red) Mid-Mount Toolbar.

- Removes unwanted weeds and grass
- Use to level sand elimating bumps or washboarding
- Use with Mid-Mount Toolbar System