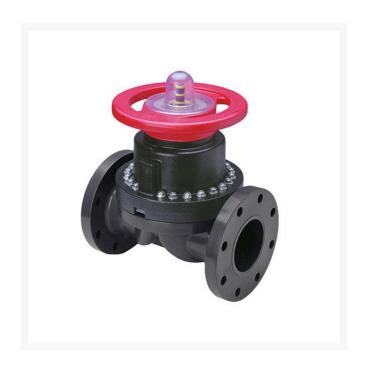

## 2 PVC/Vtf Lined Dphgm Valve Flg

RG2793VT020

## **Details**

This full-featured PVC valve is engineered to provide accurate throttling control and shutoff for industrial, chemical and water treatment applications. Weirtype design eliminates entrapped fluids in valve and is excellent for handling liquids with suspended solids, viscous fluids and slurries. Available with a variety of Diaphragm material options. Easy-grip, high-impact polypropylene handwheel. Built-in, clear-view position indicator. Stainless steel external hardware.

## **Specifications**

Manufacturer Spears
Fitting Size 2
Seal Type Viton

**Evergreen** 

C/. Bartomeu Amat, 2, Entlo 1 Terrassa, 08225 +34 931 130 054

https://evergreen.rrproducts.com/