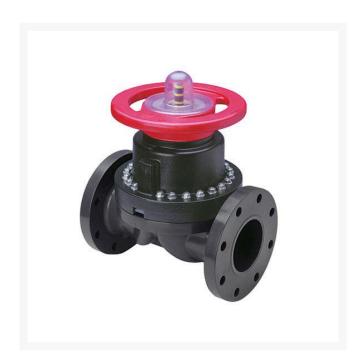

## **1/2 PVC/Vtf Line Dphgm Valve Flg** RG2793VT005

## **Details**

This full-featured PVC valve is engineered to provide accurate throttling control and shutoff for industrial, chemical and water treatment applications. Weirtype design eliminates entrapped fluids in valve and is excellent for handling liquids with suspended solids, viscous fluids and slurries. Available with a variety of Diaphragm material options. Easy-grip, high-impact polypropylene handwheel. Built-in, clear-view position indicator. Stainless steel external hardware.

## **Specifications**

Manufacturer Spears Fitting Size 1/2 Seal Type Viton

**Evergreen** 

C/. Bartomeu Amat, 2, Entlo 1 Terrassa, 08225 +34 931 130 054

https://evergreen.rrproducts.com/