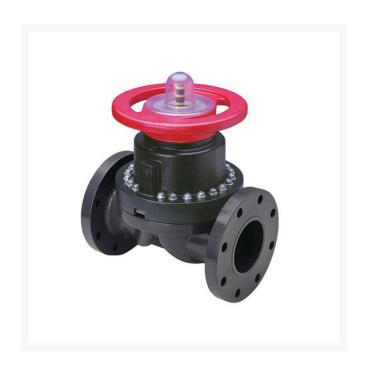

## **Details**

This full-featured PVC valve is engineered to provide accurate throttling control and shutoff for industrial, chemical and water treatment applications. Weirtype design eliminates entrapped fluids in valve and is excellent for handling liquids with suspended solids, viscous fluids and slurries. Available with a variety of Diaphragm material options. Easy-grip, high-impact polypropylene handwheel. Built-in, clear-view position indicator. Stainless steel external hardware.

## **Specifications**

Manufacturer Spears
Fitting Size 3
Seal Type EPDM

**Evergreen** 

C/. Bartomeu Amat, 2, Entlo 1 Terrassa, 08225 +34 931 130 054

https://evergreen.rrproducts.com/