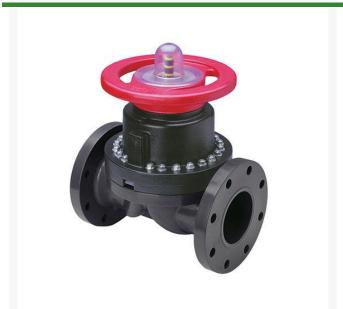

## **3/4 PVC Ptfe Line Dphgm Valve Flg** RG2793T007

## **Details**

This full-featured PVC valve is engineered to provide accurate throttling control and shutoff for industrial, chemical and water treatment applications. Weirtype design eliminates entrapped fluids in valve and is excellent for handling liquids with suspended solids, viscous fluids and slurries. Available with a variety of Diaphragm material options. Easy-grip, high-impact polypropylene handwheel. Built-in, clear-view position indicator. Stainless steel external hardware.

## **Specifications**

Manufacturer Spears Seal Type EPDM

**Evergreen** 

C/. Bartomeu Amat, 2, Entlo 1 Terrassa, 08225 +34 931 130 054

https://evergreen.rrproducts.com/