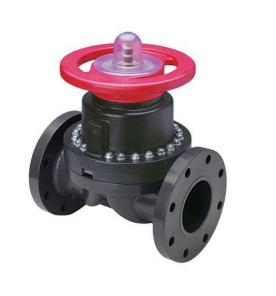

## 1-1/4 PVC Dphgm Valve Flg w/Viton

RG2733012

## Details

This full-featured PVC valve is engineered to provide accurate throttling control and shutoff for industrial, chemical and water treatment applications. Weirtype design eliminates entrapped fluids in valve and is excellent for handling liquids with suspended solids, viscous fluids and slurries. Available with a variety of Diaphragm material options. Easy-grip, high-impact polypropylene handwheel. Built-in, clear-view position indicator. Stainless steel external hardware.

## Specifications

Manufacturer Seal Type Spears Viton