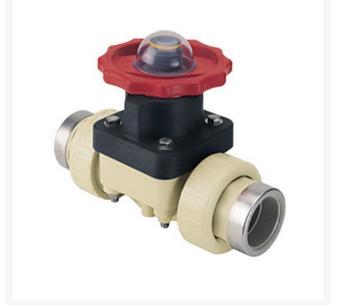

## 1-1/4 Gfpp Vtf Dphgm Valve Viton w/S

## Details

This full-featured valve is engineered to provide accurate throttling control and shutoff for industrial, chemical and water treatment applications. Weir type design eliminates entrapped fluids in valve and is excellent for handling liquids with suspended solids, viscous fluids and slurries. Available in PVC, CPVC and Glass Filled Polypropylene with a variety of Diaphragm material options. PVC & CPVC 1/2" - 2" valves with Flanged Body, Spigot Body or True Union style Socket & Thread ends or Optional Special Reinforced (SR) Threads, and sizes 2-1/2" - 8" with Flanged Body. Polypropylene 1/2" - 2" valves with True Union style Special Reinforced (SR) Threaded ends and sizes 2-1/2" - 8" with Flanged Body.