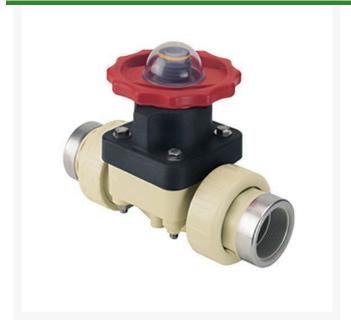

## 1/2 Gfpp Vtf Dphgm Valve Viton w/SS

RG2731VT005PSR

## **Details**

This full-featured valve is engineered to provide accurate throttling control and shutoff for industrial, chemical and water treatment applications. Weir type design eliminates entrapped fluids in valve and is excellent for handling liquids with suspended solids, viscous fluids and slurries. Available in PVC, CPVC and Glass Filled Polypropylene with a variety of Diaphragm material options. PVC & CPVC 1/2" - 2" valves with Flanged Body, Spigot Body or True Union style Socket & Thread ends or Optional Special Reinforced (SR) Threads, and sizes 2-1/2" - 8" with Flanged Body. Polypropylene 1/2" - 2" valves with True Union style Special Reinforced (SR) Threaded ends and sizes 2-1/2" - 8" with Flanged Body.

## **Specifications**

Manufacturer Spears
Fitting Size 1/2
Seal Type Viton

**Evergreen** 

C/. Bartomeu Amat, 2, Entlo 1 Terrassa, 08225 +34 931 130 054

https://evergreen.rrproducts.com/