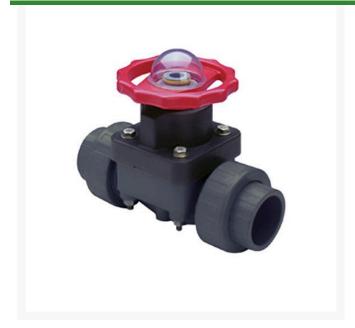

## 2 PVC Ptfe Diaphragm Valve EPDM

RG2729T020

## **Details**

This full-featured valve is engineered to provide accurate throttling control and shutoff for industrial, chemical and water treatment applications. Weir type design eliminates entrapped fluids in valve and is excellent for handling liquids with suspended solids, viscous fluids and slurries. Available in PVC, CPVC and Glass Filled Polypropylene with a variety of Diaphragm material options. PVC & CPVC 1/2" - 2" valves with Flanged Body, Spigot Body or True Union style Socket & Thread ends or Optional Special Reinforced (SR) Threads, and sizes 2-1/2" - 8" with Flanged Body. Polypropylene 1/2" - 2" valves with True Union style Special Reinforced (SR) Threaded ends and sizes 2-1/2" - 8" with Flanged Body. Pressure Rating @ 73F (23C), Water 1/2" -2"235 psi 1/2" - 4" Flanged & Valves w/PTFE Diaphragms 150 psi 6"100 psi 8"75 psi Maximum Service Temperature PVC = 140F (60C) CPVC = 200F (93C) PP = 180F (82C) Temperature/Pressure Deratings Apply. No Lubricants in Media Contact Area.

## **Specifications**

Manufacturer Spears
Fitting Size 2
Seal Type EPDM

**Evergreen** 

C/. Bartomeu Amat, 2, Entlo 1 Terrassa, 08225 +34 931 130 054

https://evergreen.rrproducts.com/